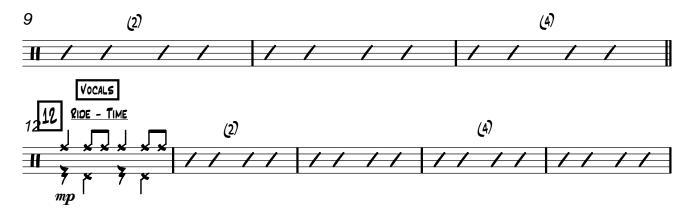

Drums

Can't Buy Me Love

Drums

## Drums

As Recorded by Michael Bublé....

## Can't Buy Me Love

тp