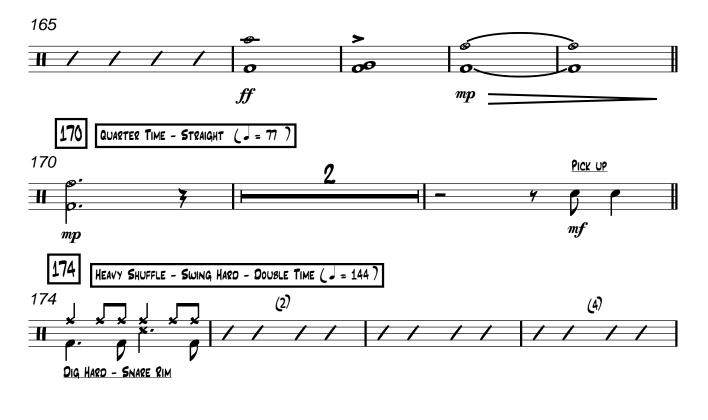

#### 1st Trumpet



































2nd Trumpet







































#### 2nd Trumpet





**3rd Trumpet** 



































3rd Trumpet





















































1st Trombone













1st Trombone









ff

sfz



















































#### 2nd Trombone

















































As Recorded by Michael Bublé.... Can't Buy Me Love















































































































Guitar





As Recorded by Michael Bublé....

Can't Buy Me Love















2 Can't Buy Me Love

Piano



















Piano



Drums

Can't Buy Me Love





























Drums



## Drums























As Recorded by Michael Bublé....

## Can't Buy Me Love







тp