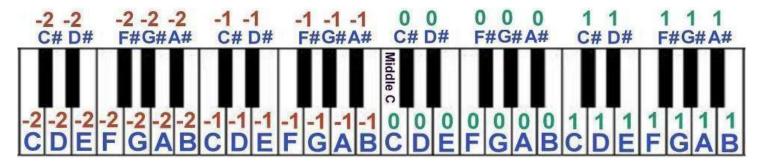

## Verse Right -1 0 -1 0 -1 0 0 0 0 0 0 0 Hand C# D F# B C# B D D Α D F# D D Lyrics What have I done? wish Left -2 -2 -2 -2 -2 Hand B G B G A Verse Right 0 0 0 0 0 0 0 0 0 0 0 0 Hand F# C# D D E F# F# C# C# C# D D Lyrics | could run from this ship go ing der. way Left -2 **-2** Hand D A Verse Right 0 0 0 0 0 0 0 0 0 0 0 0 0 Hand D F# C# D D F# C# D D E D D D Lyrics Just help. else. try ing to Hurt eve one Now I feel Left **-2** -2 B Hand G D Verse **Chorus** Right 0 0 0 0 0 0 -1 0 0 0 0 0 0 0 Hand F# F# C# C# D B C# D F# F# F# F# Lyrics weight world on shoul ders. What can you Left -2 -2 -2 -2 G Hand A G D

|             | Chorus                                               |                   |        |         |         |                     |          |         |              |    |        |           |               |        |        |        |          |           |              |
|-------------|------------------------------------------------------|-------------------|--------|---------|---------|---------------------|----------|---------|--------------|----|--------|-----------|---------------|--------|--------|--------|----------|-----------|--------------|
|             | Right                                                | 0                 | 0      | 0       |         | 0                   | 0        | 0       |              | 0  | 0      | -1        | 0             | 0      | 0      | 0      |          | 0         | 0            |
|             | Hand                                                 | Ε                 | D      | F#      |         | F#                  | F#       | F#      |              | E  | D      | A         | F#            | F#     | F#     | F#     |          | G         | Α            |
| Υ.          | Lyrics                                               | when              | your   | good    |         | is                  | n't      | good    |              | е  | nough? | And       | all           | that   | you    | touch  |          | tum       | bles         |
|             | Left                                                 |                   |        |         | -2      |                     |          |         |              |    |        |           | -2            |        |        |        | -2       |           |              |
|             | Hand                                                 |                   |        |         | Α       |                     |          |         |              |    |        |           | В             |        |        |        | Α        |           |              |
|             | Chorus                                               |                   |        |         |         |                     |          |         |              |    |        |           |               |        |        |        |          |           |              |
| 1           | Right                                                |                   | 0      |         |         |                     | -1       | 0       | 0            | 0  | 0      |           | 0             | 0      | 0      |        | 0        | 0         | 0            |
|             | Hand                                                 |                   | D      |         |         |                     | Α        | F#      | F#           | F# | F#     |           | Ε             | D      | F#     |        | F#       | A         | F#           |
| Υ .         | Lyrics                                               |                   | down   | )       |         |                     | Cause    | my      | best         | in | ten    |           | tions         | keep   | ma     |        | king     | а         | mess         |
|             | Left                                                 | -2                |        |         |         |                     |          | -2      |              |    |        |           |               |        |        | -2     |          |           |              |
| L           | Hand                                                 | G                 |        |         |         |                     |          | D       |              |    |        |           |               |        |        | Α      |          |           |              |
| ì           | Chorus                                               |                   |        |         |         |                     |          |         |              |    |        |           |               |        |        |        |          |           |              |
| 1           | Right                                                |                   | 0      | 0       | -1      | 0                   | 0        | 0       | 0            |    | 0      | 0         |               | 0      |        |        |          | 0         | 0            |
|             | Hand                                                 |                   | Ε      | D       | Α       | F#                  | F#       | F#      | F#           |    | G      | Α         |               | D      |        |        |          | D         | В            |
| Υ .         | Lyrics                                               |                   | of     | things. | I       | just                | wan      | na      | fix          |    | it     | some      |               | how.   |        |        |          | But       | how          |
|             | Left                                                 |                   |        |         |         | -2                  |          |         |              | -2 |        |           | -2            |        |        |        |          |           | 2            |
|             |                                                      |                   |        |         |         | _                   |          |         |              |    |        |           | _             |        |        |        |          |           | <b>-2</b>    |
|             | Hand                                                 |                   |        |         |         | В                   |          |         |              | A  |        |           | G             |        |        |        |          |           | - <u>Z</u>   |
| l           |                                                      |                   |        |         |         |                     |          |         |              |    |        |           |               |        |        |        |          |           |              |
| (           | Hand                                                 | 0                 | 0      | 0       |         |                     | 0        | 0       |              |    |        | 0         |               | 0      | 0      | 0      |          | 0         |              |
|             | Hand<br>Chorus                                       | 0<br>B            | 0<br>B | 0<br>B  |         | В                   | 0<br>G   | 0<br>A  |              |    |        | 0<br>D    | G             | 0<br>B | 0<br>B | 0<br>B |          | 0<br>A    | В            |
| {           | Hand<br>Chorus<br>Right                              |                   |        |         |         | 0<br>A              |          |         |              |    |        |           | G<br>0        |        |        |        |          |           | B<br>0       |
| {           | Chorus<br>Right<br>Hand                              | В                 | В      | В       | -2      | 0<br>A              | G        | Α       | -2           |    |        | D         | 0<br>B        | В      | В      | В      | -2       | A         | 0<br>G       |
| {           | Chorus Right Hand Lyrics                             | В                 | В      | В       | -2<br>A | 0<br>A              | G        | Α       | -2<br>G      |    |        | D         | G<br>0<br>B   | В      | В      | В      | -2<br>A  | A         | 0<br>G       |
| {           | Chorus Right Hand Lyrics Left                        | В                 | В      | В       |         | 0<br>A              | G        | Α       |              |    |        | D         | 0<br>B<br>how | В      | В      | В      |          | A         | 0<br>G       |
|             | Chorus Right Hand Lyrics Left Hand                   | В                 | В      | В       |         | 0<br>A              | G        | Α       |              |    |        | D         | 0<br>B<br>how | В      | В      | В      |          | A         | 0<br>G       |
| {           | Chorus Right Hand Lyrics Left Hand Chorus            | <b>B</b>          | В      | B       | Α       | 0<br>A              | <b>G</b> | A take? | G            |    |        | Oh,       | 0<br>B<br>how | В      | В      | В      | Α        | A<br>will | B O G        |
| \<br>{<br>{ | Chorus Right Hand Lyrics Left Hand Chorus Right Hand | B<br>ma           | В      | B times | A<br>0  | B<br>O<br>A<br>will | G<br>it  | take?   | G<br>0       |    |        | Oh,       | 0<br>B<br>how | В      | В      | В      | <b>A</b> | A will    | B O G it     |
| {           | Chorus Right Hand Lyrics Left Hand Chorus Right Hand | B<br>ma<br>O<br>A | В      | B times | 0<br>D  | B<br>O<br>A<br>will | G<br>it  | A take? | G<br>0<br>F# |    | -1     | Oh,  O F# | 0<br>B<br>how | В      | В      | В      | 0<br>D   | A will 0  | 0<br>G<br>it |

|                      | Chorus                                               |               |              |                         |        |         |       |           |               |        |        |      |           | Bri                 | dge    |         |           |        |        |
|----------------------|------------------------------------------------------|---------------|--------------|-------------------------|--------|---------|-------|-----------|---------------|--------|--------|------|-----------|---------------------|--------|---------|-----------|--------|--------|
|                      | Right                                                |               |              | 0                       |        | 0       | 0     | 0         |               | 0      |        |      |           | 0                   | 0      | 0       | 0         | 0      | 0      |
| Ш                    | Hand                                                 |               |              | F#                      |        | G       | F#    | E         |               | D      |        |      |           | F#                  | G      | A       | A         | A      | A      |
| T                    | Lyrics                                               |               |              | right?                  |        |         |       |           |               |        |        |      |           | So                  | 1      | throw   | up        | my     | fist,  |
| П                    | Left                                                 |               | -2           |                         |        |         |       | -2        |               | -2     |        | -2   | <b>-2</b> |                     |        | -2      |           | -2     |        |
| (                    | Hand                                                 |               | В            |                         |        |         |       | Α         |               | G      |        | Ε    | E         |                     |        | E       |           | E      |        |
|                      | Bridge                                               |               |              |                         |        |         |       |           |               |        |        |      |           |                     |        |         |           |        |        |
|                      | Right                                                |               |              | 0                       | 0      | 0       | 0     | 1         | 1             |        |        | 0    | 0         | 0                   | 0      | 0       |           | 0      | 0      |
| Ш                    | Hand                                                 |               |              | F#                      | G      | A       | A     | D         | D             |        |        | G    | Α         | В                   | Α      | Α       |           | F#     | В      |
| く.                   | Lyrics                                               |               |              | throw                   | а      | punch   | in    | the       | air,          |        |        | and  | ac        | cept                | the    | truth   |           | that   | some   |
| П                    | Left                                                 | -2            | -2           |                         |        | -2      |       | -2        |               | -2     | -2     |      |           | -2                  |        |         | -2        |        | -2     |
| (                    | Hand                                                 | F#            | F#           |                         |        | F#      |       | F#        |               | G      | G      |      |           | G                   |        |         | G         |        | G      |
| _                    | Bridge                                               |               |              |                         |        |         |       |           |               |        |        |      |           |                     |        |         |           |        |        |
|                      | Right                                                | 0             | 0            | 0                       | 0      |         | 0     |           |               | 0      | 0      | 0    | 0         | 0                   | 0      |         |           | 0      | 0      |
| Ш                    | Hand                                                 | Α             | Α            | G                       | Α      |         | В     |           |               | F#     | G      | A    | A         | A                   | Α      |         |           | F#     | G      |
| 亻.                   | Lyrics                                               | times         | life         | is                      | n't    |         | fair. |           |               | Yeah,  | l'II   | send | out       | а                   | wish,  |         |           | yeah,  | 1'11   |
| Ш                    | Left                                                 |               | -2           | -2                      |        | -2      |       | <b>-2</b> | -2            |        |        | -2   |           | -2                  |        | -2      | <b>-2</b> |        |        |
|                      |                                                      |               |              |                         |        |         |       |           |               |        |        | I —  |           | _                   |        |         |           |        |        |
| `                    | Hand                                                 |               | G            | G                       |        | G       |       | E         | E             |        |        | E    |           | E                   |        | F#      | F#        |        |        |
| `                    | Hand<br>Bridge                                       |               |              | G                       |        | G       |       | Е         | E             |        |        | E    |           | E                   |        | F#      | F#        |        |        |
| ٠<br>ر               |                                                      | 0             |              | <b>G</b>                | 1      | G       |       | <b>E</b>  | 0             | 0      | 0      | E    | 0         | 0                   | 0      | F#<br>0 | F#        | 0      | 0      |
|                      | Bridge                                               | 0<br>A        | G            |                         | 1<br>D | G       |       |           |               | 0<br>A | 0<br>A | E    | 0<br>A    |                     | 0<br>A |         | F#        | 0<br>A | 0<br>B |
| `.<br> <br>          | Bridge<br>Right                                      | Α             | <b>G</b>     | 1                       |        |         |       | 0         | 0             |        |        | E    |           | 0<br>B              |        | 0       | F#        |        |        |
| \<br> <br>           | Bridge<br>Right<br>Hand                              | Α             | G<br>0<br>A  | 1<br>D                  | D      |         | -2    | 0<br>A    | 0<br>B        | Α      | A      | -2   | A         | 0<br>B              | Α      | 0<br>A  | F#<br>-2  | Α      | В      |
| `<br> <br> <br>      | Bridge<br>Right<br>Hand<br>Lyrics                    | <b>A</b> send | G<br>0<br>A  | 1<br>D                  | D      |         |       | 0<br>A    | 0<br>B        | Α      | A      |      | A         | O<br>B<br>one       | Α      | 0<br>A  |           | Α      | B      |
| `<br> <br> <br>      | Bridge Right Hand Lyrics Left                        | A send        | G<br>0<br>A  | 1<br>D                  | D      | -2      |       | 0<br>A    | 0<br>B<br>fin | Α      | A      | -2   | A         | 0<br>B<br>one<br>-2 | Α      | 0<br>A  | -2        | Α      | B much |
| `<br> <br> <br>      | Bridge Right Hand Lyrics Left Hand Bridge Right      | A send        | G<br>0<br>A  | 1<br>D                  | D      | -2      |       | 0<br>A    | 0<br>B<br>fin | Α      | A      | -2   | A         | 0<br>B<br>one<br>-2 | Α      | 0<br>A  | -2        | Α      | B much |
| `<br> <br> <br> <br> | Bridge Right Hand Lyrics Left Hand Bridge Right Hand | A send -2 F#  | O<br>A<br>up | 1<br>D<br>a<br>-2<br>F# | D      | -2<br>G |       | 0<br>A    | 0<br>B<br>fin | Α      | A      | -2   | A         | 0<br>B<br>one<br>-2 | Α      | 0<br>A  | -2        | Α      | B much |
| `<br> <br> <br> <br> | Bridge Right Hand Lyrics Left Hand Bridge Right      | A send -2 F#  | 0<br>A<br>up | 1<br>D<br>a<br>-2<br>F# | D      | -2<br>G |       | 0<br>A    | 0<br>B<br>fin | Α      | A      | -2   | A         | 0<br>B<br>one<br>-2 | Α      | 0<br>A  | -2        | Α      | B much |
| `<br>{<br> <br> <br> | Bridge Right Hand Lyrics Left Hand Bridge Right Hand | A send -2 F#  | 0<br>A<br>up | 1<br>D<br>a<br>-2<br>F# | D      | -2<br>G |       | 0<br>A    | 0<br>B<br>fin | Α      | A      | -2   | A         | 0<br>B<br>one<br>-2 | Α      | 0<br>A  | -2        | Α      | B much |